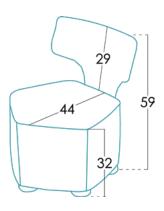

Width 48 cm Heigth 59 cm Depth 44 cm Seat heigth 32 cm Arm heigth - cm 29 cm Back heigth Depth when open - cm