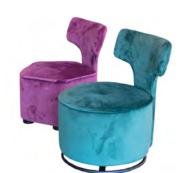

Width 48 cm Heigth 59 cm Depth 44 cm Seat heigth 32 cm Arm heigth - cm 29 cm Back heigth Depth when open - cm